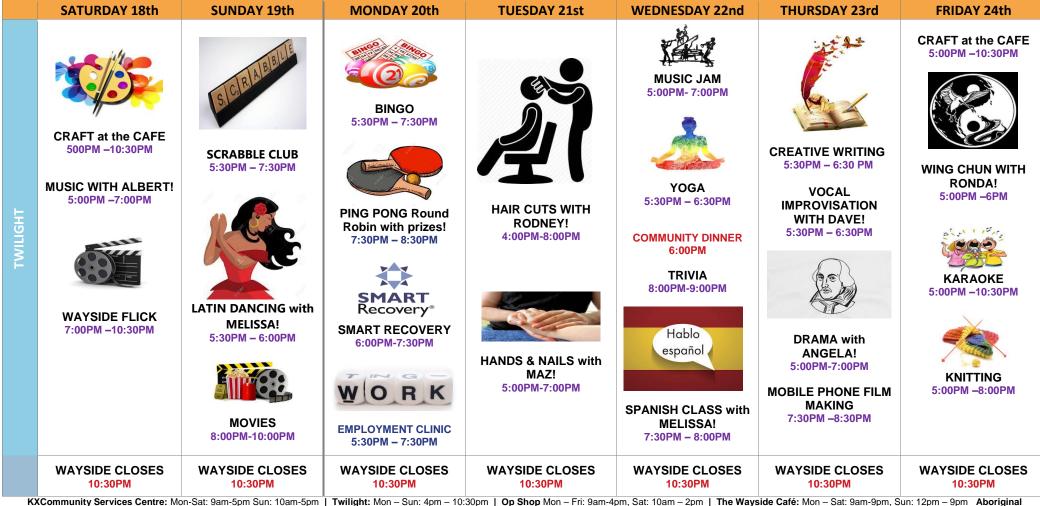

## This Week at Wayside Week Beginning Saturday 18th May 2019

**KXCommunity Services Centre:** Mon-Sat: 9am-5pm Sun: 10am-5pm | **Twilight:** Mon – Sun: 4pm – 10:30pm | **Op Shop** Mon – Fri: 9am-4pm, Sat: 10am – 2pm | **The Wayside Cafe:** Mon – Sat: 9am-9pm, Sun: 12pm – 9pm **Aboriginal Project:** Mon, Tue, Thur, Fri: 9:30am-4pm, Wed: 9:30am-4pm, Wed: 9:30am to 4:30pm, Thu: 9:30am to 5:30pm, Thu: 9:30am to 5