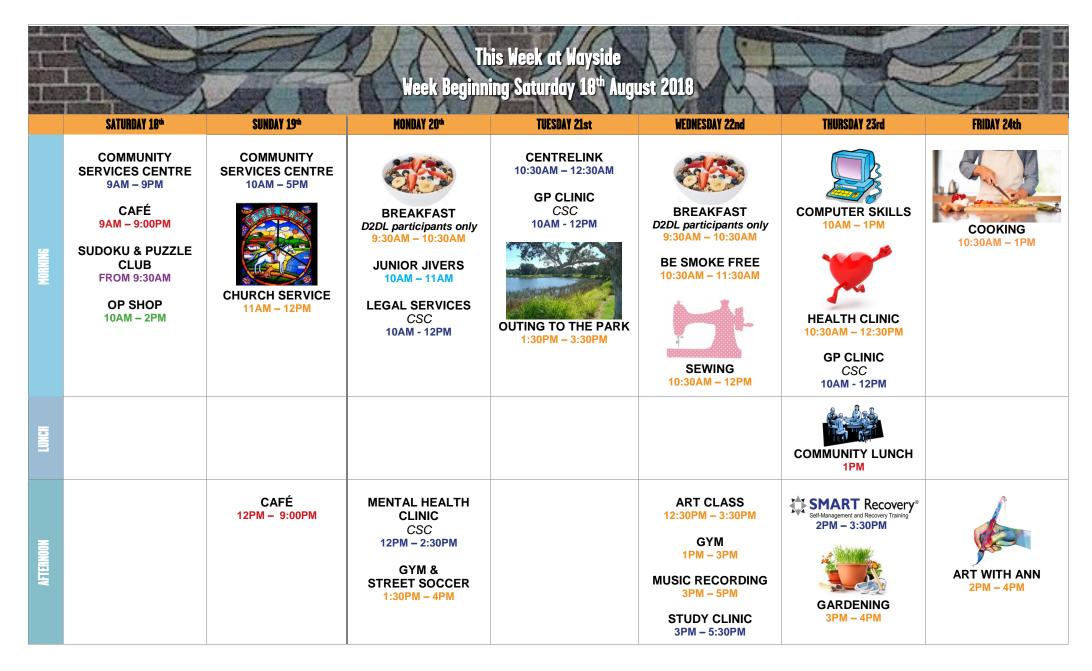

KX Community Services Centre: Mon-Sat: 9am-5pm Sun: 10am-5pm | Twilight: Mon: 4pm - 10pm, Tue - Sun: 4pm - 10:30pm | Op Shop Mon - Fri: 9am-4pm, Sat: 10am - 2pm | The Wayside Café: Mon - Sat: 9am-9pm, Sun: 12pm - 9pm

Aboriginal Project: Mon, Tue, Thur, Fri: 9:30am-4pm, Wed: 9:30am-2pm | Pathways: Mon 9.30am to 7.30pm, Tue: 9:30am to 4:30pm, Wed: 9:30 to 5:30pm, Thu: 9:30am to 4:30pm, Fri: 9:30am to 5pm

Bondi CSC: Mon-Wed, Fri: 8am-4pm, Thur: 8am - 2pm | Bondi Café: 9am-2pm

SLAA: Tues 10.30am - 12.30pm | AA: Tues 7pm - 8.30pm | NA Women: Wed 5.45pm - 7pm | SMART Recovery: Thur 2pm-3:30pm | Be Smoke Free: Tue 11am-12pm