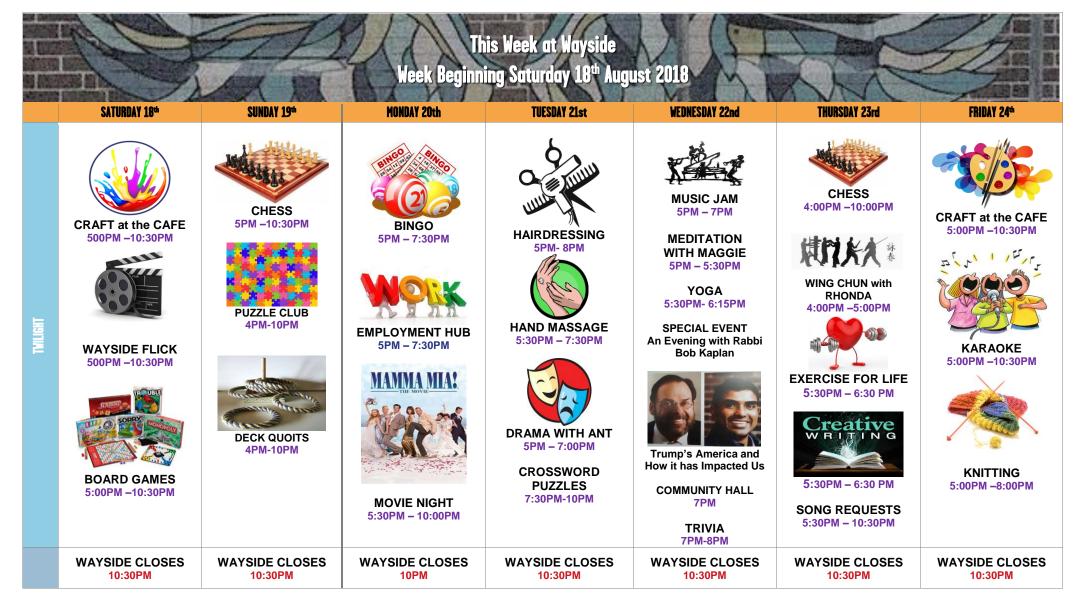

KX Community Services Centre: Mon-Sat: 9am-5pm Sun: 10am-5pm | Twilight: Mon: 4pm - 10pm, Tue - Sun: 4pm - 10:30pm | Op Shop Mon - Fri: 9am-4pm, Sat: 10am - 2pm | The Wayside Café: Mon - Sat: 9am-9pm, Sun: 12pm - 9pm

Aboriginal Project: Mon, Tue, Thur, Fri: 9:30am-4pm, Wed: 9:30am-2pm | Pathways: Mon 9.30am to 7.30pm, Tue: 9:30am to 4:30pm, Wed: 9:30 to 5:30pm, Thu: 9:30am to 4:30pm, Fri: 9:30am to 5pm

Bondi CSC: Mon-Wed, Fri: 8am-4pm, Thur: 8am - 2pm | Bondi Café: 9am-2pm

SLAA: Tues 10.30am - 12.30pm | AA: Tues 7pm - 8.30pm | NA Women: Wed 5.45pm - 7pm | SMART Recovery: Thur 2pm-3:30pm | Be Smoke Free: Tue 11am-12pm