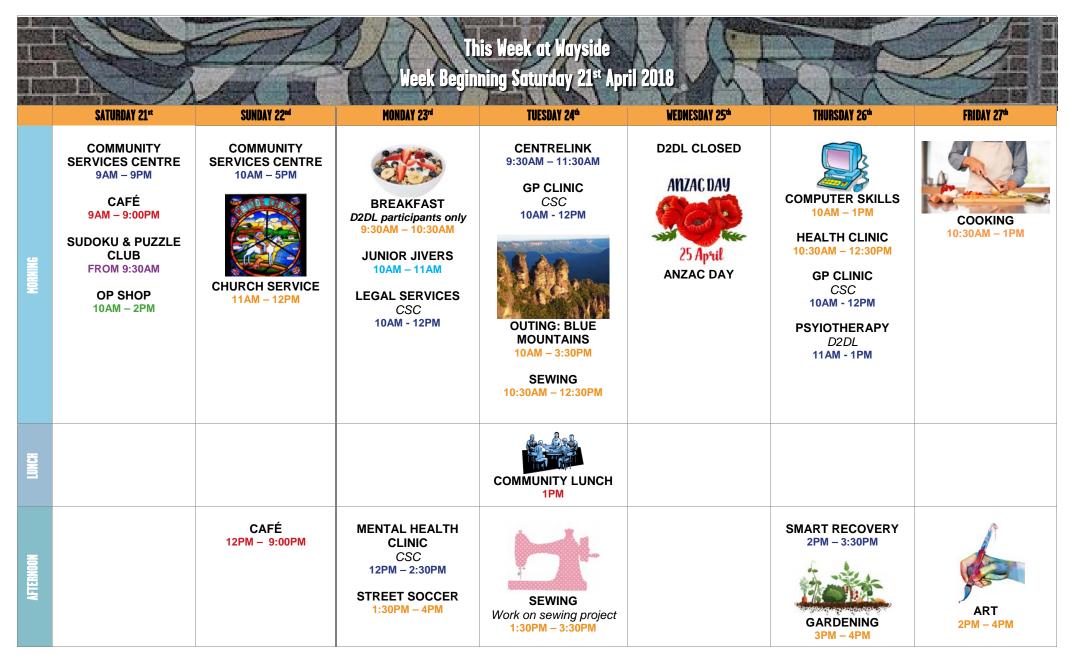

SLAA: Tues 10.30am - 12.30pm | AA: Tues 7pm - 8.30pm | NA Women: Wed 5.45pm - 7pm | SMART Recovery: Thur 2pm-3:30pm | Be Smoke Free: Tue 11am-12pm